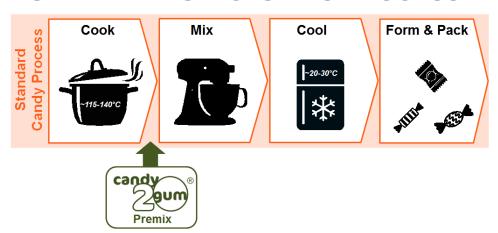

#### A SIMPLE MANUFACTURING PROCESS

- Simple cooking process
- Compatible with existing candy processes, ingredients and equipment
- Already approved in North America, EMEA and many APAC countries, e.g. China