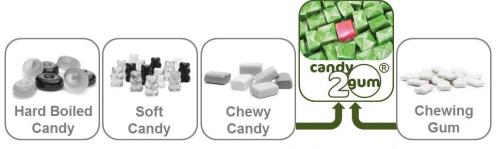

## CANDY2GUM®: ENABLING A NEW CONFECTIONERY CATEGORY BASED ON WACKER POLYMERS

## **A New Consumer Product**

A chewy candy turning into chewing gum

- "New chew" chewy candy turning into chewing gum
- WACKER offers a ready-to-use premix to confectionery producers