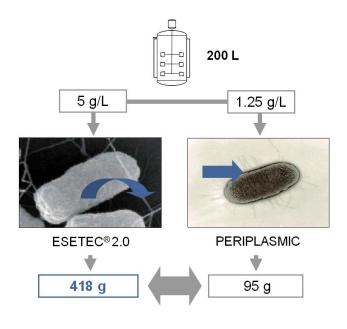

ESETEC® – A Revolutionary Technology

## **Efficient Production of Biopharmaceuticals**

#### TRADITIONAL PROCESS



E.coli
Product
accumulates
inside the bacteria

#### **ESETEC**®



E.coli secretion technology
Product is transported outside the bacteria

#### STRONG CUSTOMER BASE – STRONG MARKET REPUTATION





G. Wasserman, Sr. VP Development: "ESETEC®... helps improve productivity and simplifies the purification process, which is critical as we work to bring important medicines to patients as quickly as possible."

# WACKER BIOSOLUTIONS ESETEC® – A Revolutionary Technology

## **Efficient Production of Biopharmaceuticals**

#### SIMPLIFIED PROCESS

# Fermentation Harvest Hemogenization IB - ration Filtration Chromatography II Chromatography III UF/DF Bulk filling

## SUPERIOR YIELDS



#### **LOWER COGS**