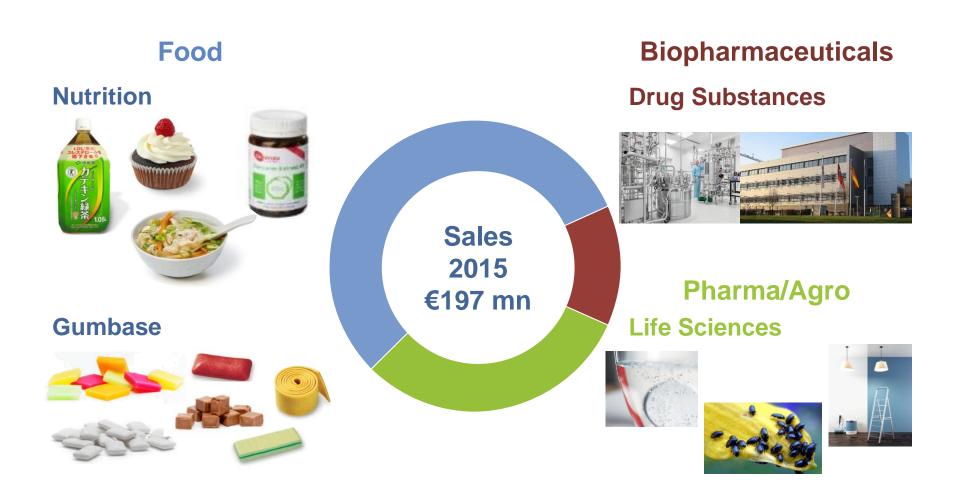

# WACKER CHEMIE AG 2016 Capital Market Day – WACKER BIOSOLUTIONS

Burghausen, Oct 11, 2016 Gerhard Schmid

## WACKER BIOSOLUTIONS The Life Science Division

## **Business Structure**



## WACKER BIOSOLUTIONS The Life Science Division

## **Supply Chain**



# WACKER BIOSOLUTIONS CANDY2GUM® – A Chewy Candy Chewing Gum

## CANDY2GUM®: ENABLING A NEW CONFECTIONERY CATEGORY BASED ON WACKER POLYMERS

## **A New Consumer Product**



A chewy candy turning into chewing gum

- "New chew" chewy candy turning into chewing gum
- WACKER offers a ready-to-use premix to confectionery producers

# WACKER BIOSOLUTIONS CANDY2GUM® – A Chewy Candy Chewing Gum

#### A SIMPLE MANUFACTURING PROCESS



- Simple cooking process
- Compatible with existing candy processes, ingredients and equipment
- Already approved in North America, EMEA and many APAC countries, e.g. China

#### A VARIETY OF NEW POSSIBILITIES



- Compatible with sugar and sugar-free systems
- Use of water-based and natural i