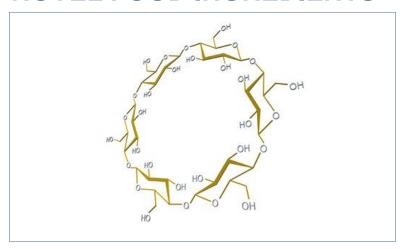

## Alphadextrin – A Versatile Fiber

### **NOVEL FOOD INGREDIENTS**

Alphadextrin: A versatile soluble fiber with texturizing and emuslifying properties, manufactured from renewable vegetable starch.