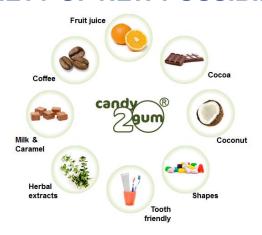

#### A VARIETY OF NEW POSSIBILITIES

- Compatible with sugar and sugar-free systems
- Use of water-based and natural ingredients that cannot be used in conventional chewing gum
- Indulgent treats based on, e.g. caramel or chocolate