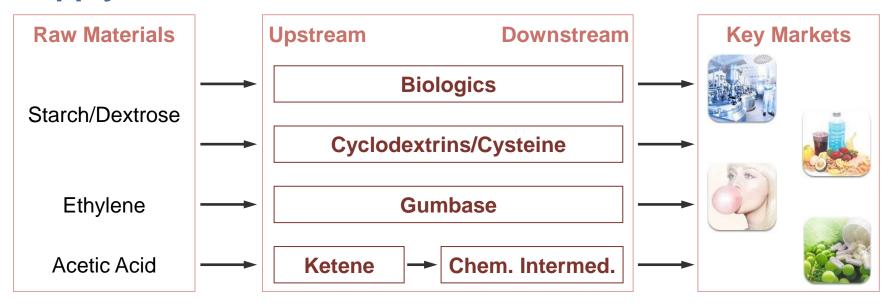

# WACKER CHEMIE AG 2016 Capital Market Day – WACKER BIOSOLUTIONS

Burghausen, Oct 11, 2016 Gerhard Schmid

## WACKER BIOSOLUTIONS The Life Science Division

## **Business Structure**



## WACKER BIOSOLUTIONS The Life Science Division

## **Supply Chain**



# WACKER BIOSOLUTIONS CANDY2GUM® – A Chewy Candy Chewing Gum

## CANDY2GUM®: ENABLING A NEW CONFECTIONERY CATEGORY BASED ON WACKER POLYMERS

## **A New Consumer Product**



A chewy candy turning into chewing gum

- "New chew" chewy candy turning into chewing gum
- WACKER offers a ready-to-use premix to confectionery producers

# WACKER BIOSOLUTIONS CANDY2GUM® – A Chewy Candy Chewing Gum

#### A SIMPLE MANUFACTURING PROCESS



- Simple cooking process
- Compatible with existing candy processes, ingredients and equipment
- Already approved in North America, EMEA and many APAC countries, e.g. China

#### A VARIETY OF NEW POSSIBILITIES



- Compatible with sugar and sugar-free systems
- Use of water-based and natural ingredients that cannot be used in conventional chewing gum
- Indulgent tr