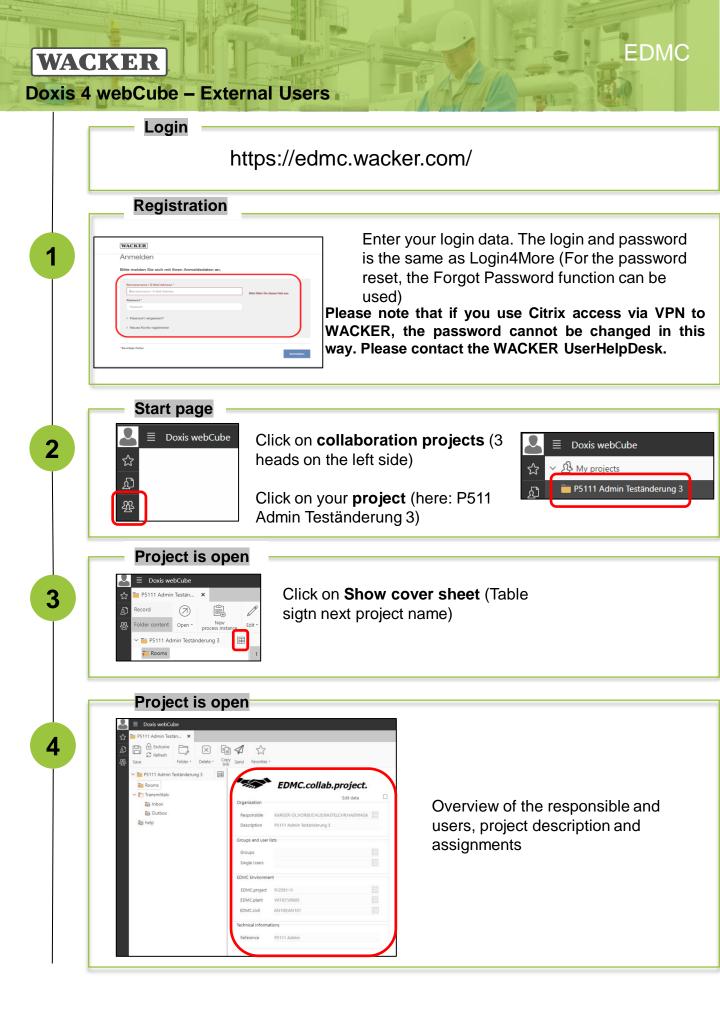

D.

| 5 | <image/> <complex-block><complex-block><complex-block></complex-block></complex-block></complex-block>                                                                                                                                                                                                                                                                                                                                                                                                                                                                                                                                                                                                                                                                                                  |
|---|---