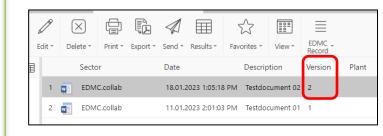

## Versions

On the **Version** (here version 2) can you see, how often the document already replaced

EDMC